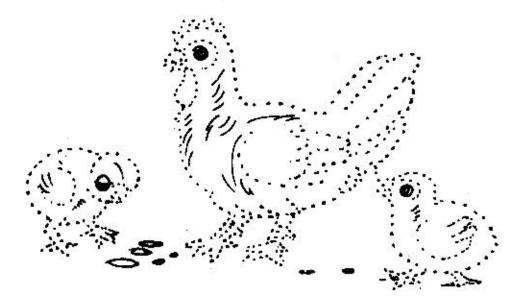

### FrstRanker.com

Class: I subject: ENGLISH Lesson: Lalu and Peelu

1. Join the dots and colour the pictures. Colour one of the chick red and the other yellow.

2. Solve the word puzzle:

The colour of

- a] teeth
- b] sky \_\_\_\_\_
- c] grass \_\_\_\_\_
- d] hair \_\_\_\_\_
- e] apple \_\_\_\_\_