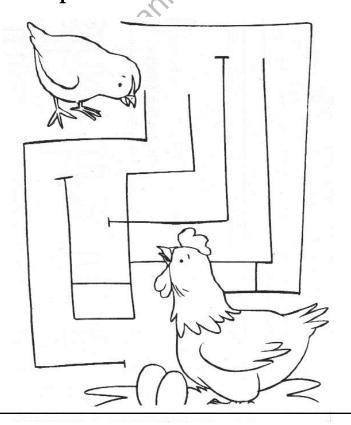

| 51 |
|    | me I she I                                                                                                         |    |
|    | she he me                                                                                                          |    |
|    | • Copy the words.                                                                                                  |    |
|    | I me he she                                                                                                        |    |
|    | www FirstPanker com                                                                                                |    |

www.FirstRanker.com

# Draw a line from one to many:



Chick Maze
Help the chick reach the hen





#### www.FirstRanker.com

## **Reading Comprehension:**

There was a hen. She had two chicks. Lalu and Peelu. Lalu was red. He loved red things. Peelu was yellow. He loved yellow things. One day Lalu saw something on a plant. It was red. He ate it up. Oh, no! It was a red chilli. It was very hot.

## **Answer these questions:**

| Name the | e chicks in the story. |  |
|----------|------------------------|--|
| Who like | d red things ?         |  |
| Who like | d yellow things?       |  |
| What did | Lalu eat one day ?     |  |
| How was  | s the red chilli ?     |  |