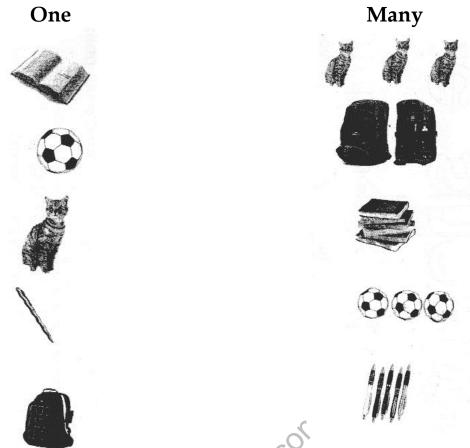

| 51 |
|    | me I she I                                                                                                         |    |
|    | she he me                                                                                                          |    |
|    | • Copy the words.                                                                                                  |    |
|    | I me he she                                                                                                        |    |
|    | www FirstPanker com                                                                                                |    |

www.FirstRanker.com

# Draw a line from one to many:



Chick Maze
Help the chick reach the hen





#### www.FirstRanker.com

## **Reading Comprehension:**

There was a hen. She had two chicks. Lalu and Peelu. Lalu was red. He loved red things. Peelu was yellow. He loved yellow things. One day Lalu saw something on a plant. It was red. He ate it up. Oh, no! It was a red chilli. It was very hot.

## **Answer these questions:**

| Name the | e chicks in the story. |  |
|----------|------------------------|--|
| Who like | d red things ?         |  |
| Who like | d yellow things?       |  |
| What did | Lalu eat one day ?     |  |
| How was  | s the red chilli ?     |  |