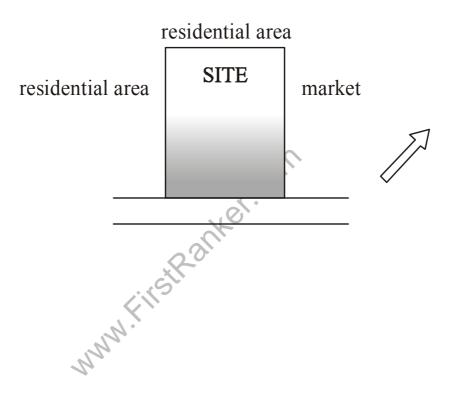

Site is  $15m \times 12m$ , approachable by 15m wide road, offsets – front 5m, side 2m.

#### Site Plan:

NOTE : Disclosure of Identity by writing Mobile No. or Making of passing request on any page of Answer Sheet will lead to UMC against the Student.

(S17)-2869