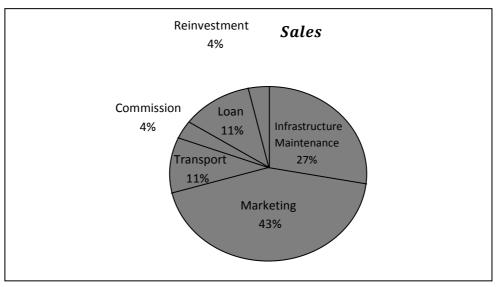

### www.FirstRanker.com

UNIT – III

Write a report on the workplace safety. 6

**OR** 

7 What is a natural disaster? Write in detail about it.

UNIT - IV

8 Transfer the information given in the following Pie chart in words of not more than 250 words.