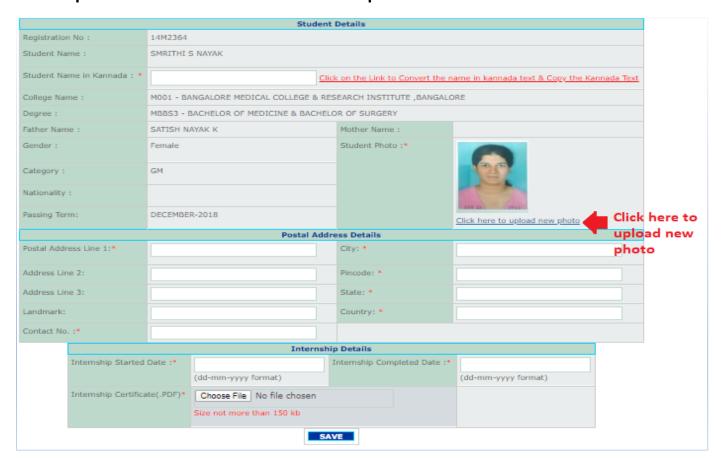

> Copy & Paste the Student Name in Kannada by Converting it with the link provided.

# Upload the Photo of the student in the prescribed Format & Size.

# **Photo Specification**

> Size: 33mm x 41mm or 1.3 x 1.6 inches

Color: Natural Color so skin tone is clearly visible

Background: Plain white & solid design. (Taken in the 6 months)

Dimensions & Size(pixels): 10kb to 50kb. For pixels:130 x 160

> Smile: No Smile, Only Neutral Expression.

> Eyes: Open & looking directly to camera.

> Attire, clothing, dress code: Casual or professional preferred

➤ Format: JPG/JPEG

Fill up all the details & Save www.FirstRanker.com

#### www.FirstRanker.com

> Enter the Internship date & Upload the Internship Certificate in the prescribed Format. (For Course's with Internship)

## **Internship Certificate Specification**

Format: PDF

Size: less than 150kb