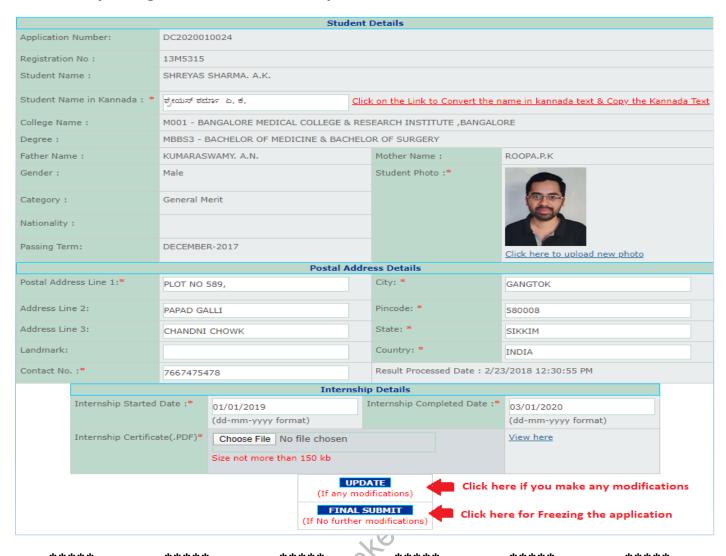

> For Post Graduate students select the mode of collecting degree certificate (in-Person or In-Absentia)

| Student Details                  |                                                                  |                                    |                                              |  |  |  |
|----------------------------------|------------------------------------------------------------------|------------------------------------|----------------------------------------------|--|--|--|
| Degree Certificate Collected : * | ○In-Person                                                       | ●In-Absentia                       | Select Mode here.                            |  |  |  |
| Registration No :                | 16AD002                                                          |                                    |                                              |  |  |  |
| Student Name :                   | DR.AMULYA KANNAN                                                 |                                    |                                              |  |  |  |
| Student Name in Kannada : *      |                                                                  | Click on the Link to Convert the r | name in kannada text & Copy the Kannada Text |  |  |  |
| College Name :                   | A001 - GOVERNMENT AYURVEDIC MEDICAL COLLEGE ,BANGALORE.          |                                    |                                              |  |  |  |
| Degree :                         | DRAV3 - AYURVEDA VACHASPATHI (M. D AYURVEDA) - DRAVYAGUNA VIGYAN |                                    |                                              |  |  |  |
| Father Name :                    | T A KANNAN                                                       | Mother Name :                      | SHYLA KANNAN                                 |  |  |  |
| Gender:                          | Female                                                           | Student Photo :*                   |                                              |  |  |  |
| Category :                       |                                                                  |                                    |                                              |  |  |  |
| Nationality :                    | Indian                                                           |                                    |                                              |  |  |  |
| Passing Term:                    | OCTOBER-2019                                                     |                                    | Click here to upload new photo               |  |  |  |
| Postal Address Details           |                                                                  |                                    |                                              |  |  |  |
| Postal Address Line 1:*          |                                                                  | City: *                            |                                              |  |  |  |
| Address Line 2:                  |                                                                  | Pincode: *                         |                                              |  |  |  |
| Address Line 3:                  |                                                                  | State: *                           |                                              |  |  |  |
| Landmark:                        |                                                                  | Country: *                         |                                              |  |  |  |
| Contact No. :*                   |                                                                  | Result Processed Date : 12/        | 13/2019 5:06:00 PM                           |  |  |  |

#### www.FirstRanker.com

www.FirstRanker.com

If any changes are made click on update, & then final submit.