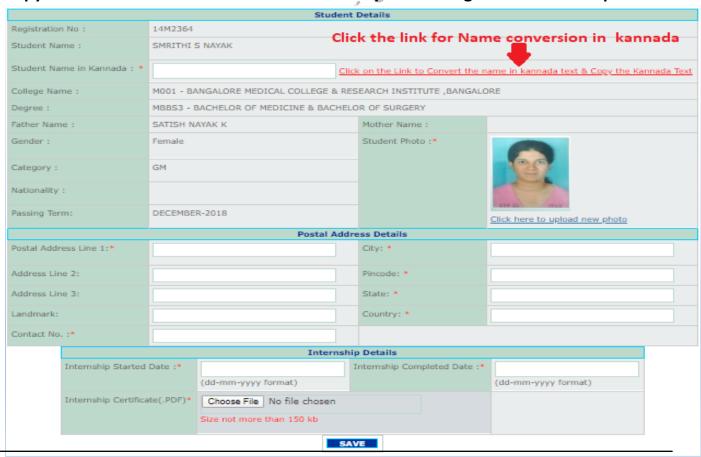

| Student Details             |                                                                  |                                 |                                             |  |  |  |  |
|-----------------------------|------------------------------------------------------------------|---------------------------------|---------------------------------------------|--|--|--|--|
| Registration No :           | 14M2364                                                          |                                 |                                             |  |  |  |  |
| Student Name :              | MRITHI S NAYAK                                                   |                                 |                                             |  |  |  |  |
| Student Name in Kannada : * | CI                                                               | ck on the Link to Convert the n | ame in kannada text & Copy the Kannada Text |  |  |  |  |
| College Name :              | M001 - BANGALORE MEDICAL COLLEGE & RESEARCH INSTITUTE ,BANGALORE |                                 |                                             |  |  |  |  |
| Degree :                    | BBS3 - BACHELOR OF MEDICINE & BACHELOR OF SURGERY                |                                 |                                             |  |  |  |  |
| Father Name :               | SATISH NAYAK K                                                   | Mother Name :                   |                                             |  |  |  |  |
| Gender :                    | Female                                                           | Student Photo :*                |                                             |  |  |  |  |
| Category :                  | GM                                                               |                                 |                                             |  |  |  |  |
| Nationality :               |                                                                  |                                 | 111 (0)                                     |  |  |  |  |
| Passing Term:               | DECEMBER-2018                                                    |                                 | Click here to upload new photo              |  |  |  |  |
| Postal Address Details      |                                                                  |                                 |                                             |  |  |  |  |
| Postal Address Line 1:*     |                                                                  | City: *                         |                                             |  |  |  |  |
| Address Line 2:             |                                                                  | Pincode: *                      |                                             |  |  |  |  |
| Address Line 3:             |                                                                  | State: *                        |                                             |  |  |  |  |
| Landmark:                   |                                                                  | Country: *                      |                                             |  |  |  |  |
| Contact No. :*              |                                                                  |                                 |                                             |  |  |  |  |
| Internship Details          |                                                                  |                                 |                                             |  |  |  |  |
| Internship Started          | Date :* (dd-mm-yyyy format)                                      | Internship Completed Date :*    | (dd-mm-yyyy format)                         |  |  |  |  |
| Internship Certifica        |                                                                  |                                 |                                             |  |  |  |  |
| SAVE                        |                                                                  |                                 |                                             |  |  |  |  |

> Copy & Paste the Student Name in Kannada by Converting it with the link provided.

# Upload the Photo of the student in the prescribed Format & Size.

# **Photo Specification**

> Size: 33mm x 41mm or 1.3 x 1.6 inches

Color: Natural Color so skin tone is clearly visible

Background: Plain white & solid design. (Taken in the 6 months)

Dimensions & Size(pixels): 10kb to 50kb. For pixels:130 x 160

> Smile: No Smile, Only Neutral Expression.

> Eyes: Open & looking directly to camera.

> Attire, clothing, dress code: Casual or professional preferred

➤ Format: JPG/JPEG

Fill up all the details & Save www.FirstRanker.com

#### www.FirstRanker.com

> Enter the Internship date & Upload the Internship Certificate in the prescribed Format. (For Course's with Internship)

## **Internship Certificate Specification**

Format: PDF

Size: less than 150kb