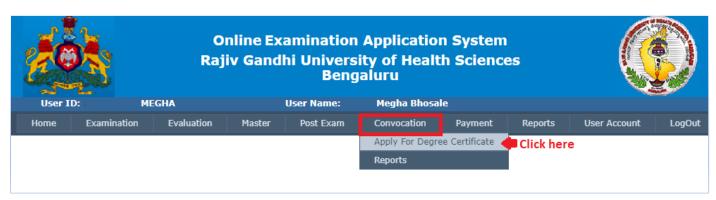

To Apply for Degree Certificate www.FirstRanker.com

❖ College Portal Login → Convocation → Apply for Degree Certificate

- **\*** Based on the Selection of Course, Batch & Degree the List of Eligible Candidates is generated.
  - Click on <u>Apply</u> to fill up form of Candidate.