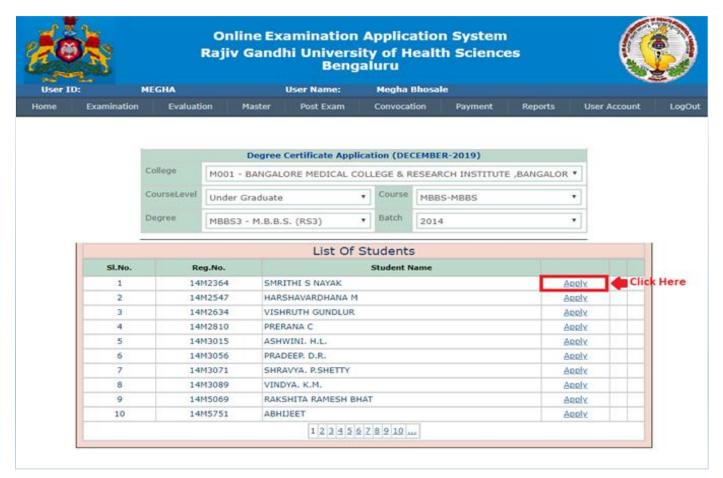

To Apply for Degree Certificate www.FirstRanker.com

❖ College Portal Login → Convocation → Apply for Degree Certificate

- **\*** Based on the Selection of Course, Batch & Degree the List of Eligible Candidates is generated.
  - Click on <u>Apply</u> to fill up form of Candidate.

### www.FirstRanker.com www.FirstRanker.com

| List Of Students |         |                      |       |  |  |
|------------------|---------|----------------------|-------|--|--|
| SI.No.           | Reg.No. | Student Name         |       |  |  |
| 1                | 14M2364 | SMRITHI S NAYAK      | Apply |  |  |
| 2                | 14M2547 | HARSHAVARDHANA M     | Apply |  |  |
| 3                | 14M2634 | VISHRUTH GUNDLUR     | Apply |  |  |
| 4                | 14M2810 | PRERANA C            | Apply |  |  |
| 5                | 14M3015 | ASHWINI. H.L.        | Apply |  |  |
| 6                | 14M3056 | PRADEEP, D.R.        | Apply |  |  |
| 7                | 14M3071 | SHRAVYA. P.SHETTY    | Apply |  |  |
| 8                | 14M3089 | VINDYA. K.M.         | Apply |  |  |
| 9                | 14M5069 | RAKSHITA RAMESH BHAT | Apply |  |  |
| 10               | 14M5751 | ABHIJEET             | Apply |  |  |
| 12345678910      |         |                      |       |  |  |