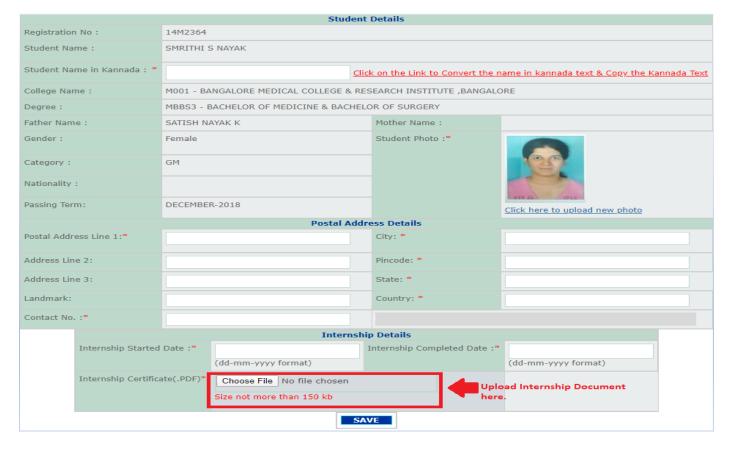

#### www.FirstRanker.com

> Enter the Internship date & Upload the Internship Certificate in the prescribed Format. (For Course's with Internship)

## **Internship Certificate Specification**

Format: PDF

Size: less than 150kb