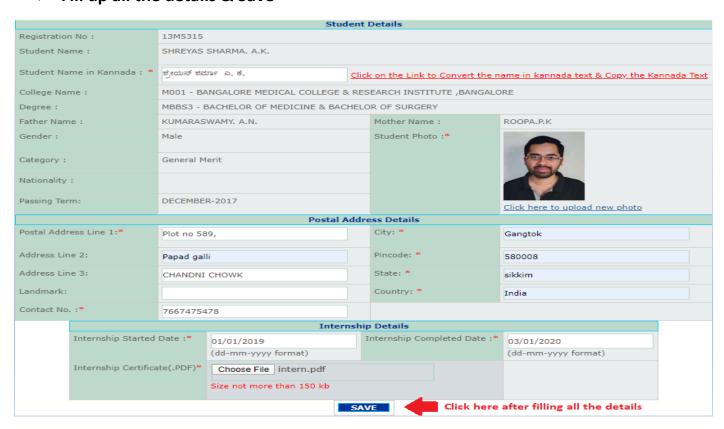

> Smile: No Smile, Only Neutral Expression.

> Eyes: Open & looking directly to camera.

> Attire, clothing, dress code: Casual or professional preferred

➤ Format: JPG/JPEG

Fill up all the details & Save www.FirstRanker.com

#### www.FirstRanker.com

> Enter the Internship date & Upload the Internship Certificate in the prescribed Format. (For Course's with Internship)

## **Internship Certificate Specification**

Format: PDF

Size: less than 150kb

#### www.FirstRanker.com

www.FirstRanker.com

If any changes are made click on update, & then final submit.