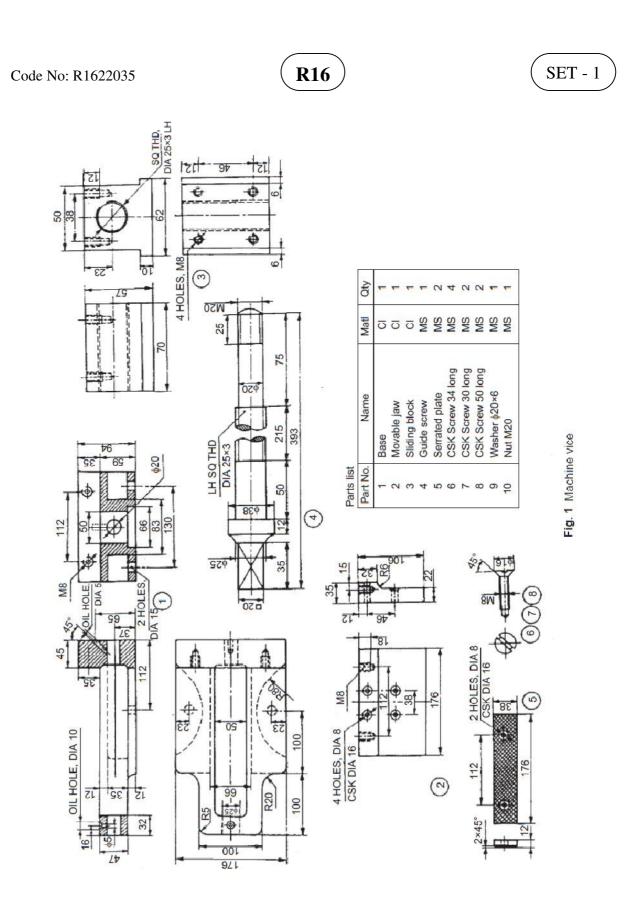

## PART -B

| 2. | a) | Assemble all parts of the machine vice, shown in Fig. 1 and draw the | (50M) |
|----|----|----------------------------------------------------------------------|-------|
|    |    | following views:                                                     |       |
|    |    | ( <i>i</i> ) Half sectional view from the front, and                 |       |
|    |    | ( <i>ii</i> ) View from above.                                       |       |
|    |    | N.F.IPS                                                              |       |
|    |    | when                                                                 |       |