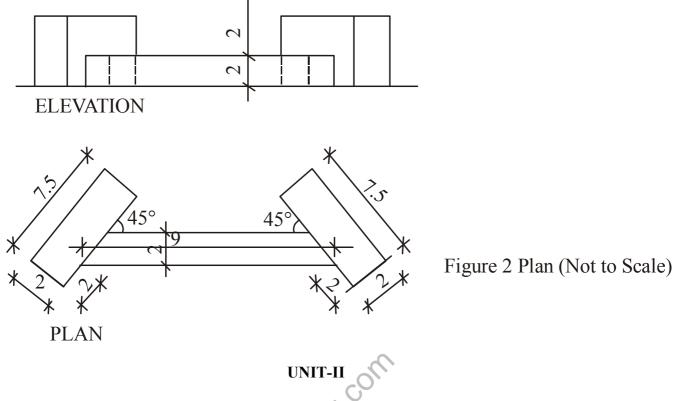

#### www.FirstRanker.com

www.FirstRanker.com

Q2. Refer figure 2 (not to scale) and draw a bird's eye twopoint perspective. (20)

Q3. Show sciography (shade and shadow) in plan and elevation on the sheet in question paper supplied to you and attach it with your main answer sheet. (30)