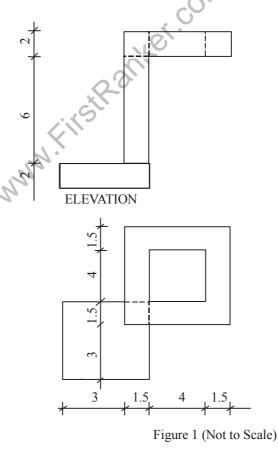

## UNIT-I

Q1. Refer figure 1 (not to scale) and draw a bird's eye (two point) perspective. (20)

FirstRanker.com