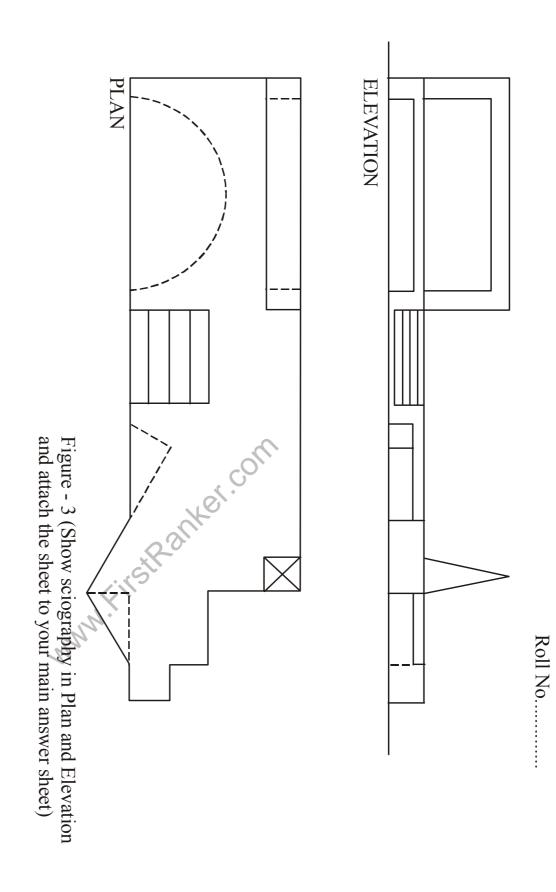

#### www.FirstRanker.com

www.FirstRanker.com

Q2. Refer figure 2 (not to scale) and draw a bird's eye twopoint perspective. (20)

Q3. Show sciography (shade and shadow) in plan and elevation on the sheet in question paper supplied to you and attach it with your main answer sheet. (30)