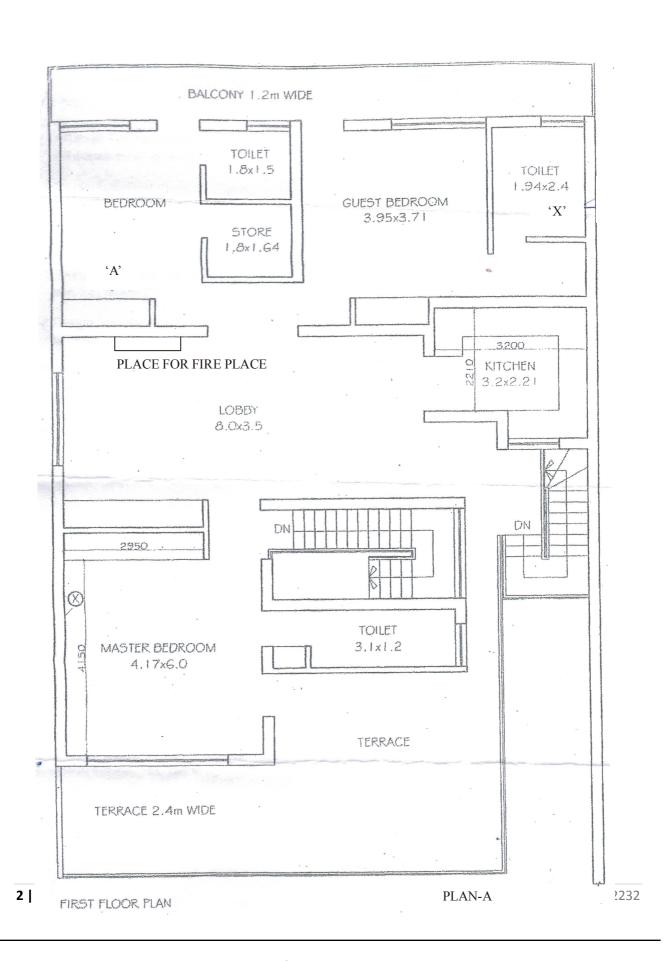

## **UNIT-I**

- Q1. Design and detail out the kitchen (Plan A) including working counter, overhead storage cabinets and wall finishes.
- Q2 Design and detail out the toilet (Plan A) including fixtures, flooring and dado. Give construction details and sectional elevations Marked 'X'.
- Q3 Design and detail out the wooden cabinet for the wall marked "A" of the attached plan.
- Q4 Design and detail out the fire place for the living area in the attached plan.