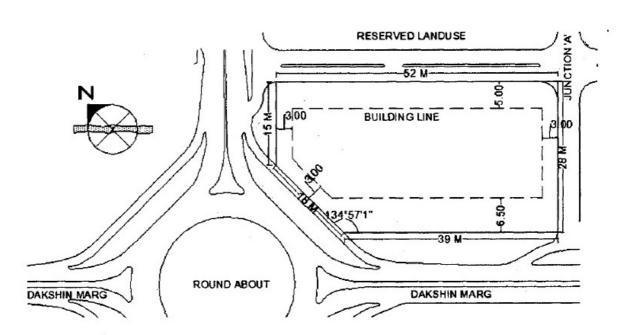

# B. The Site

The site chosen is in the institutional belt along Dakshin Marg.

Minimum Setback as mentioned in Site Plan.

F.A.R = 1.5

Ground Coverage = 50%

Height Restriction = Maximum 4 Floors + Mummty.

Semi-basement can be created for parking.

#### D. **Drawings Required (on appropriate scale)**

- 1. Site Plan
- 2 All Floor Plans
- 3. Sections & Elevations 2 in No.
- 4. 3D View

Site Plan (Not to Scale)

**2 |** M-72287 (S17)-1183